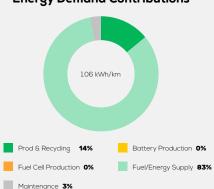

0 Nm

**Emissions Class** 

Declared Battery Capacity (gross)

Declared Electric Energy Consumption (WLTP)

Average | Best | Worst
Measured Electric Energy Consumption (Green NCAP Tests) n.a.

Declared Fuel Consumption (WLTP)

Average | Best | Worst Measured Fuel Consumption (Green NCAP Tests) 7.6 | 6.9 | 8.9 |/100 km

## **Process Chain - Petrol Powertrain**



# **Default Assessment Parameters**

Country | Electricity Mix EU Average

Vehicle | Battery Lifetime

Annual Kilometers

Slow | Quick Charging

## Greenhouse Gas (GHG) Emissions

### **Estimated Average GHG Emissions**



[g CO<sub>2</sub>-equivalent/km]

### **GHG Emission Contributions**



### **Total GHG Emissions**



# **Primary Energy Demand**

#### **Estimated Average Energy Demand**



## **Energy Demand Contributions**



#### **Energy Source**