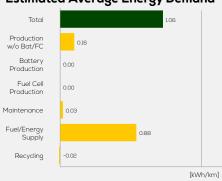

1,536 kg

System Power/Torque 96 kW/240 Nm

**Emissions Class** 

Declared Battery Capacity (gross)

Declared Electric Energy Consumption (WLTP)

Average | Best | Worst
Measured Electric Energy Consumption (Green NCAP Tests) n.a.

Declared Fuel Consumption (WLTP)

Average | Best | Worst Measured Fuel Consumption (Green NCAP Tests) 7.6 | 6.9 | 8.9 |/100 km

## **Process Chain - Petrol Powertrain**



# **Default Assessment Parameters**

Country | Electricity Mix EU Average

Vehicle | Battery Lifetime

Annual Kilometers

Slow | Quick Charging

## Greenhouse Gas (GHG) Emissions

### **Estimated Average GHG Emissions**



[g CO<sub>2</sub>-equivalent/km]

### **GHG Emission Contributions**



### **Total GHG Emissions**



# **Primary Energy Demand**

#### **Estimated Average Energy Demand**



## **Energy Demand Contributions**



#### **Energy Source**