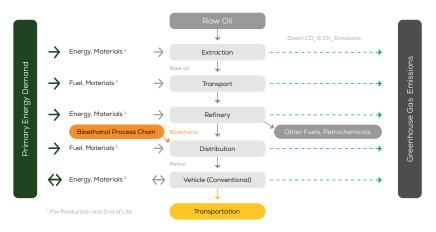

## LIFE CYCLE ASSESSMENT FACT SHEET

# **Renault Kangoo**

TCe 130 petrol FWD manual

# Vehicle Specifications

Green NCAP Publication Date 06 2022

> Fuel Petrol E10

1,536 kg

System Power/Torque 96 kW/240 Nm

**Emissions Class** 

Declared Battery Capacity (gross)

Declared Electric Energy Consumption (WLTP)

Average | Best | Worst
Measured Electric Energy Consumption (Green NCAP Tests) n.a.

Declared Fuel Consumption (WLTP)

Average | Best | Worst Measured Fuel Consumption (Green NCAP Tests) 7.6 | 6.9 | 8.9 |/100 km

## **Process Chain - Petrol Powertrain**



# **Default Assessment Parameters**

Country | Electricity Mix EU Average

Vehicle | Battery Lifetime

Annual Kilometers

Slow | Quick Charging

## Greenhouse Gas (GHG) Emissions

### **Estimated Average GHG Emissions**



[g CO<sub>2</sub>-equivalent/km]

### **GHG Emission Contributions**



### **Total GHG Emissions**



# **Primary Energy Demand**

#### **Estimated Average Energy Demand**



## **Energy Demand Contributions**



#### **Energy Source**