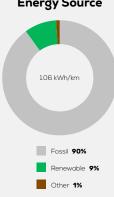

Declared Battery Capacity (gross)

Declared Electric Energy Consumption (WLTP)

Average | Best | Worst
Measured Electric Energy Consumption (Green NCAP Tests) n.a.

Declared Fuel Consumption (WLTP)

Average | Best | Worst Measured Fuel Consumption (Green NCAP Tests) 7.6 | 6.9 | 8.9 |/100 km

## **Process Chain - Petrol Powertrain**



# **Default Assessment Parameters**

Country | Electricity Mix EU Average

Vehicle | Battery Lifetime

Annual Kilometers

Slow | Quick Charging

## Greenhouse Gas (GHG) Emissions

### **Estimated Average GHG Emissions**



[g CO<sub>2</sub>-equivalent/km]

### **GHG Emission Contributions**



### **Total GHG Emissions**



# **Primary Energy Demand**

#### **Estimated Average Energy Demand**



## **Energy Demand Contributions**



#### **Energy Source**