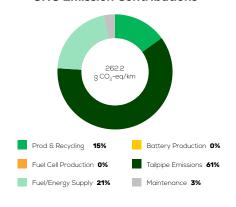

## Greenhouse Gas (GHG) Emissions

### **GHG Emission Contributions**

### **Total GHG Emissions**