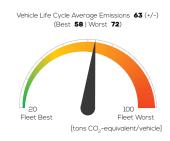

Specifications

Green NCAP Publication Date 06 2022

> Fuel Petrol E10

1,536 kg

System Power/Torque 96 kW/240 Nm

**Emissions Class** 

Declared Battery Capacity (gross)

Declared Electric Energy Consumption (WLTP)

Average | Best | Worst
Measured Electric Energy Consumption (Green NCAP Tests) n.a.

Declared Fuel Consumption (WLTP)

Average | Best | Worst Measured Fuel Consumption (Green NCAP Tests) 7.6 | 6.9 | 8.9 |/100 km

## **Process Chain - Petrol Powertrain**



# **Default Assessment Parameters**

Country | Electricity Mix EU Average

Vehicle | Battery Lifetime

Annual Kilometers

Slow | Quick Charging

## Greenhouse Gas (GHG) Emissions

### **Estimated Average GHG Emissions**



[g CO<sub>2</sub>-equivalent/km]

### **GHG Emission Contributions**



### **Total GHG Emissions**



# **Primary Energy Demand**

#### **Estimated Average Energy Demand**



## **Energy Demand Contributions**



#### **Energy Source**