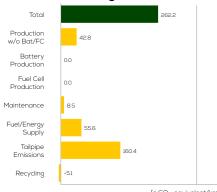

## Greenhouse Gas (GHG) Emissions

### **Estimated Average GHG Emissions**

[g CO<sub>2</sub>-equivalent/km]